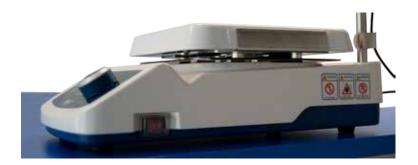

# Wisd Instruments

Magnetic Stirrer with Hotplate MSH-500D

## Magnetic Stirrer with Hotplate Highest performance - highest convenience - highest user safety!

Our products are well known in almost 100 countries around the world for their performance, outstanding quality and highest user safety at a very competitive price. The new Digital Magnetic Stirrer with Hotplate was designed to fullfill the highest requirements in the laboratory.

### **Highest performance**

- powerful: stirring capacity up to 20 l, temperature up to 500 °C, stirring rate up to 1.500 rpm
- protection against corrosion due to the smart design
- -superior heat and chemical resistant full ceramic plate
- -strong but quiet motor, made for a long life time
- precise temperature by digital feedback control

### **Highest convenience**

- intuitive and very easy-to-use control elements
- illuminated digital display for easy setting
- •easy-to-clean full ceramic plate

### Highest user safety

- hot top indicator for temperatures over 50°C
- high quality insulation to protect user and device against heat damage
- two independent internal sensors for accurate temperature and overheating protection