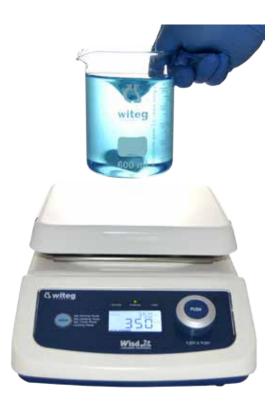

#### Surface

The superior full ceramic plate achieves up to 500°C, is resistant against aggressive chemicals and easy-to clean.

#### Motor

The brushless shade motor ensures strong and precise stirring, minimized noise and a long life time. Due to the high-performance magnet, up to 20 I of water can be stirred easily.