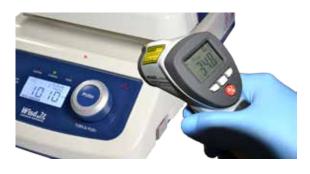

#### Accessories

The external temperature sensor allows accurate temperature due to digital feedback control system.

#### **Temperature control & safety**

**Two independent internal temperature sensors** assure **accurate temperature control** and **prevent from malfunction** or danger caused by overheating.