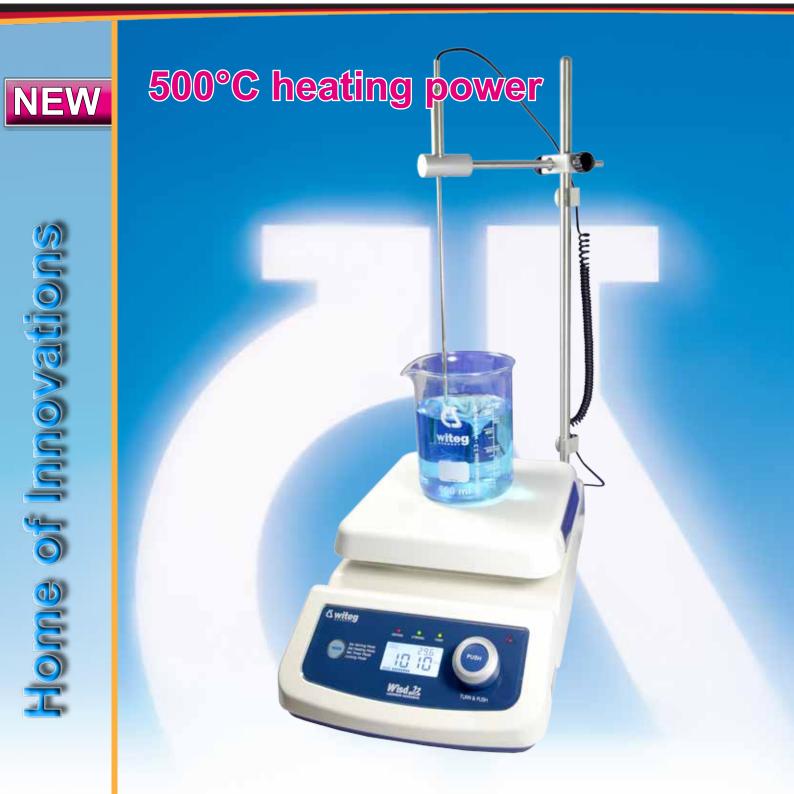

# Wisd Instruments

Magnetic Stirrer with Hotplate MSH-500D

## Magnetic Stirrer with Hotplate Highest performance - highest convenience - highest user safety!

Our products are well known in almost 100 countries around the world for their performance, outstanding quality and highest user safety at a very competitive price. The new Digital Magnetic Stirrer with Hotplate was designed to fullfill the highest requirements in the laboratory.

### **Highest performance**

- powerful: stirring capacity up to 20 l, temperature up to 500 °C, stirring rate up to 1.500 rpm
- protection against corrosion due to the smart design
- -superior heat and chemical resistant full ceramic plate
- -strong but quiet motor, made for a long life time
- precise temperature by digital feedback control

### **Highest convenience**

- intuitive and very easy-to-use control elements
- illuminated digital display for easy setting
- •easy-to-clean full ceramic plate

### Highest user safety

- hot top indicator for temperatures over 50°C
- high quality insulation to protect user and device against heat damage
- two independent internal sensors for accurate temperature and overheating protection

## 500°C heating power