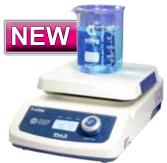

### **Order information**

 Device
 Order number

 Magnetic stirrer with hotplate MSH-500D
 DH.WMH05020

 Magnetic stirrer with hotplate MSH-500D Set including:
 DH.WMH04020

 • temperature probe
 DH.WMH04020

 • stand rod
 DH.WMH04020

 • clamp and clip for temperature probe
 DH.WMH04020

| Magnetic stirrer MS-500D                                                 | DH.WMS04022 |
|--------------------------------------------------------------------------|-------------|
| Hotplate HP-500D                                                         | DH.WHP05020 |
| Hotplate HP-500D Set<br>including:<br>• temperature probe<br>• stand rod | DH.WHP04020 |

MS-500D

witeg Labortechnik GmbH Am Bildacker 16 97877 Wertheim Germany

Tel.: +49 (0)9342 / 9301-0 Fax: +49 (0)9342 / 9301-77 www.witeg.de info@witeg.de