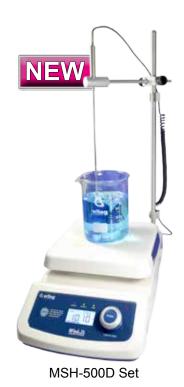

### **Order information**

 Device
 Order number

 Magnetic stirrer with hotplate MSH-500D
 DH.WMH05020

 Magnetic stirrer with hotplate MSH-500D Set including:
 DH.WMH04020

 • temperature probe
 DH.WMH04020

 • stand rod
 DH.WMH04020

 • clamp and clip for temperature probe
 DH.WMH04020

| Magnetic stirrer MS-500D                                                 | DH.WMS04022 |
|--------------------------------------------------------------------------|-------------|
| Hotplate HP-500D                                                         | DH.WHP05020 |
| Hotplate HP-500D Set<br>including:<br>• temperature probe<br>• stand rod | DH.WHP04020 |