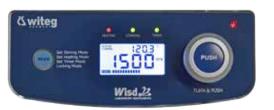

#### Controller

New jog-dial "turn & push" and touch button are designed for intuitive, easy and direct use.

#### Safety first

Hot top indicator lamp illuminates when temperature on the plate is over 50°C.